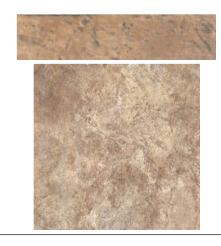

### **Available At:**

# **London Cobble**





ool: FM-540 London Cobble

Inner Groute: 1/8" to 1/4" Outer Groute: 1/8" to 3/16"

Max Texture Depth: 1/4"

Recommended Touch up Tool FM-6510

# **Random Stone**





### **Ashlar Cut Slate**





Tool: FM-3125 B Ashlar Cut Slate Inner Groute: 1/8" to 1/4" Outer Groute: 1/16" to 1/8

Stone Range: 5 1/2" to 9 7/8" 6 3/4" to 20 5/8"

Max Texture Depth: 5/8"

Recommended Touch up Tool FM-6510



# **Wood Plank**





#### Stamps come in three sizes :

- 72" Plank (88" Overall Length, 16" Wide)
- 48" Plank (64" Overall Length, 16" Wide)
- 16" Plank (8" Wide)

# **Stone Textured Skin**





# **Slate Textured Skin**