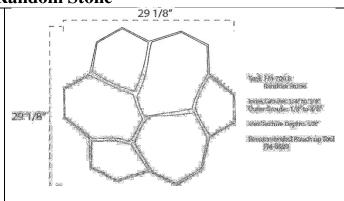

### **Available At:**

# **London Cobble**





ool: FM-540 London Cobble

Inner Groute: 1/8" to 1/4" Outer Groute: 1/8" to 3/16"

Max Texture Depth: 1/4"

Recommended Touch up Tool FM-6510

# **Random Stone**





### **Ashlar Cut Slate**





Tool: FM-3125 B Ashlar Cut Slate Inner Groute: 1/8" to 1/4" Outer Groute: 1/16" to 1/8

Stone Range: 5 1/2" to 9 7/8" 6 3/4" to 20 5/8"

Max Texture Depth: 5/8"

Recommended Touch up Tool FM-6510



# **Wood Plank**





#### Stamps come in three sizes :

- 72" Plank (88" Overall Length, 16" Wide)
- 48" Plank (64" Overall Length, 16" Wide)
- 16" Plank (8" Wide)

# **Stone Textured Skin**





# **Slate Textured Skin**