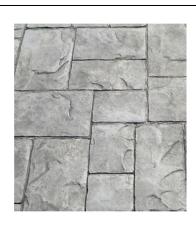

### **Available At:**

# **London Cobble**





ool: FM-540 London Cobble

Inner Groute: 1/8" to 1/4" Outer Groute: 1/8" to 3/16"

Max Texture Depth: 1/4"

Recommended Touch up Tool FM-6510

# **Random Stone**





### **Ashlar Cut Slate**





Tool: FM-3125 B Ashlar Cut Slate Inner Groute: 1/8" to 1/4" Outer Groute: 1/16" to 1/8

Stone Range: 5 1/2" to 9 7/8" 6 3/4" to 20 5/8"

Max Texture Depth: 5/8"

Recommended Touch up Tool FM-6510



# **Wood Plank**





#### Stamps come in three sizes :

- 72" Plank (88" Overall Length, 16" Wide)
- 48" Plank (64" Overall Length, 16" Wide)
- 16" Plank (8" Wide)

# **Stone Textured Skin**





# **Slate Textured Skin**