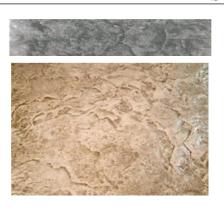

### **Available At:**

# **London Cobble**





ool: FM-540 London Cobble

Inner Groute: 1/8" to 1/4" Outer Groute: 1/8" to 3/16"

Max Texture Depth: 1/4"

Recommended Touch up Tool FM-6510

# **Random Stone**





### **Ashlar Cut Slate**





Tool: FM-3125 B Ashlar Cut Slate Inner Groute: 1/8" to 1/4" Outer Groute: 1/16" to 1/8

Stone Range: 5 1/2" to 9 7/8" 6 3/4" to 20 5/8"

Max Texture Depth: 5/8"

Recommended Touch up Tool FM-6510



# **Wood Plank**





#### Stamps come in three sizes :

- 72" Plank (88" Overall Length, 16" Wide)
- 48" Plank (64" Overall Length, 16" Wide)
- 16" Plank (8" Wide)

# **Stone Textured Skin**





# **Slate Textured Skin**