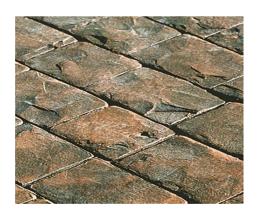

# **London Cobble**

ool: FM-540 London Cobble

Inner Groute: 1/8" to 1/4" Outer Groute: 1/8" to 3/16"

Max Texture Depth: 1/4"

Recommended Touch up Tool FM-6510