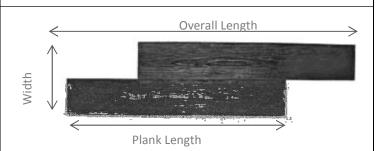

# **Wood Plank**

#### Stamps come in three sizes :

- 72" Plank (88" Overall Length, 16" Wide)
- 48" Plank (64" Overall Length, 16" Wide)
- 16" Plank (8" Wide)