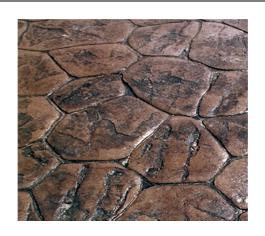

### **Available At:**

# **London Cobble**





ool: FM-540 London Cobble

Inner Groute: 1/8" to 1/4" Outer Groute: 1/8" to 3/16"

Max Texture Depth: 1/4"

Recommended Touch up Tool FM-6510

# **Random Stone**





### **Ashlar Cut Slate**





Tool: FM-3125 B Ashlar Cut Slate Inner Groute: 1/8" to 1/4" Outer Groute: 1/16" to 1/8

Stone Range: 5 1/2" to 9 7/8" 6 3/4" to 20 5/8"

Max Texture Depth: 5/8"

Recommended Touch up Tool FM-6510



# **Wood Plank**





#### Stamps come in three sizes :

- 72" Plank (88" Overall Length, 16" Wide)
- 48" Plank (64" Overall Length, 16" Wide)
- 16" Plank (8" Wide)

# **Stone Textured Skin**





# **Slate Textured Skin**