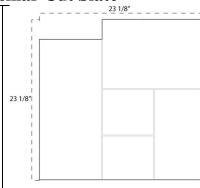

### **Available At:**

# **London Cobble**





ool: FM-540 London Cobble

Inner Groute: 1/8" to 1/4" Outer Groute: 1/8" to 3/16"

Max Texture Depth: 1/4"

Recommended Touch up Tool FM-6510

# **Random Stone**





### **Ashlar Cut Slate**





Tool: FM-3125 B Ashlar Cut Slate Inner Groute: 1/8" to 1/4" Outer Groute: 1/16" to 1/8

Stone Range: 5 1/2" to 9 7/8" 6 3/4" to 20 5/8"

Max Texture Depth: 5/8"

Recommended Touch up Tool FM-6510



# **Wood Plank**





#### Stamps come in three sizes :

- 72" Plank (88" Overall Length, 16" Wide)
- 48" Plank (64" Overall Length, 16" Wide)
- 16" Plank (8" Wide)

# **Stone Textured Skin**





# **Slate Textured Skin**