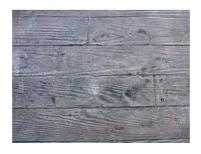

# **Wood Plank**

#### Stamps come in three sizes :

- 72" Plank (88" Overall Length, 16" Wide)
- 48" Plank (64" Overall Length, 16" Wide)
- 16" Plank (8" Wide)