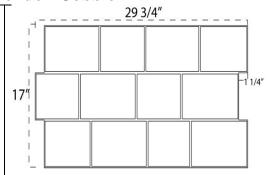

# **London Cobble**

ool: FM-540 London Cobble

Inner Groute: 1/8" to 1/4" Outer Groute: 1/8" to 3/16"

Max Texture Depth: 1/4"

Recommended Touch up Tool FM-6510